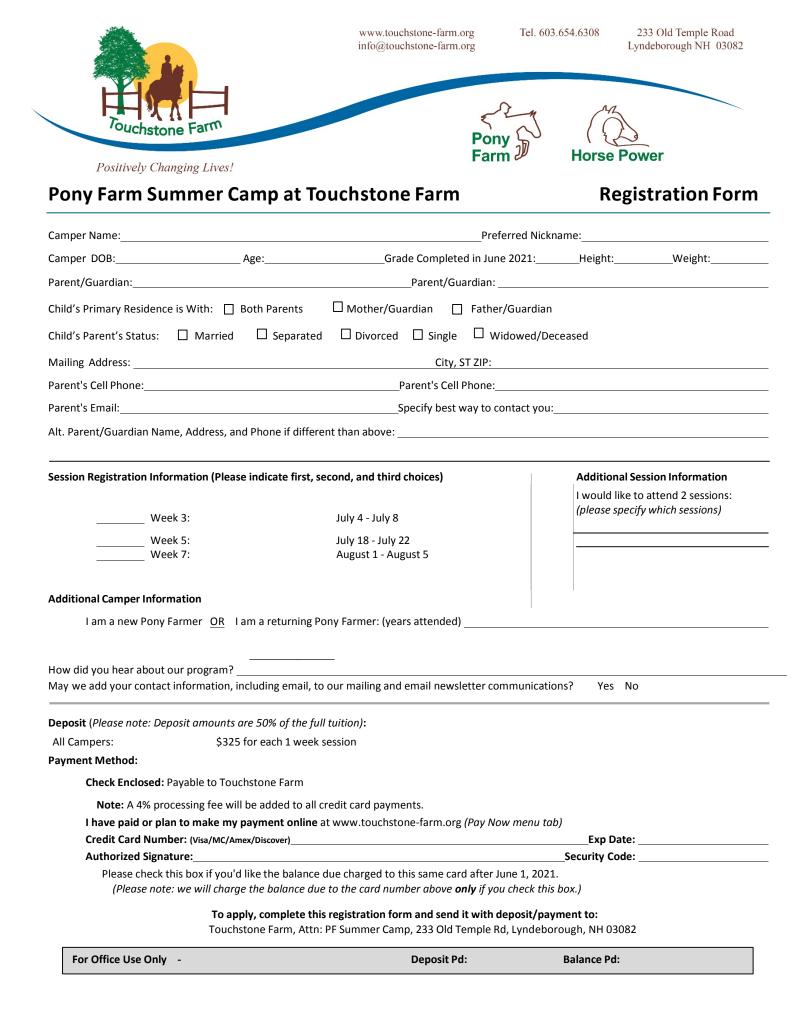

# 2021 Pony Farm Summer Camp Information Sheet

We are looking forward to a great 2021 Pony Farm Summer Camp at Touchstone Farm. You'll find information below for new and returning campers. Please note, in order to reserve your spot, <u>you must</u> complete the Pony Farm Registration Form (next page) and return it with the required deposit to be considered for acceptance.

#### SESSION DATES

Week 3: July 4 - July 8 Week 5: July 18 – July 22 Week 7: August 1 – August 5

#### **Registration Rates**

\$650 per 1 week session

**Deposit:** \$325 per 1 week session. Deposit is non-refundable once camp acceptance is confirmed unless we can fill your spot from our waiting list.