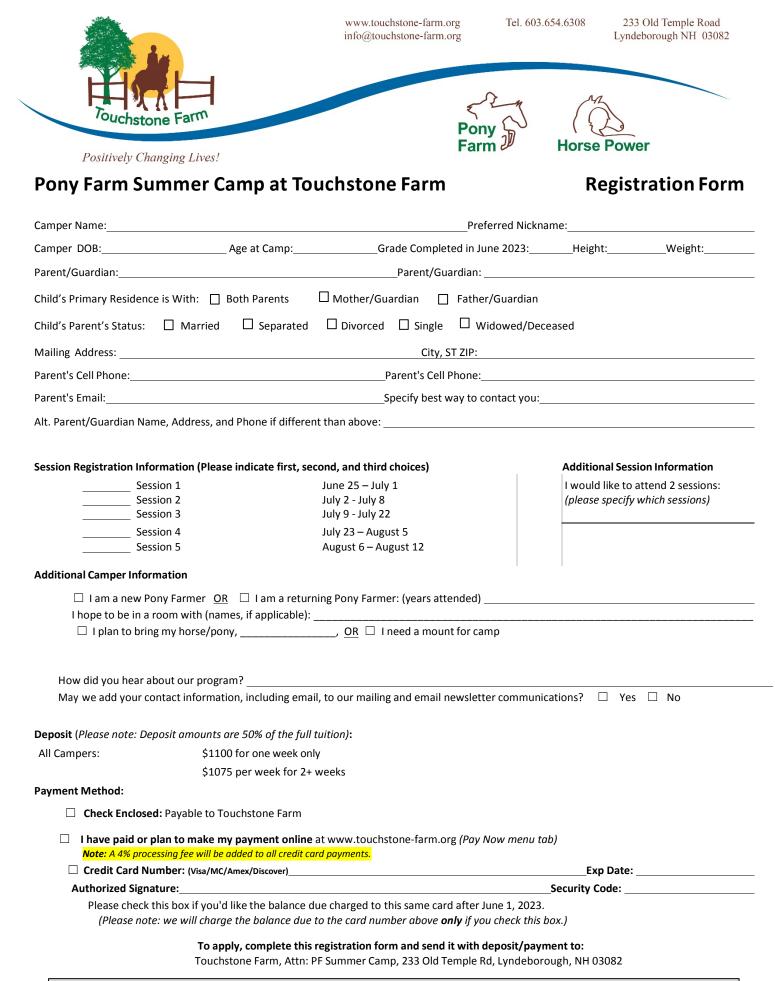

### SESSION DATES

Session 1 (1 week): Sunday, June 25 – Saturday, July 1 Session 2 (1 week): Sunday, July 2 – Saturday, July 8 Session 3: Sunday, July 9 – Saturday, July 22 Session 4: Sunday, July 23 – Saturday, August 5 Session 5 (1 week): Sunday, August 6 – Saturday, August 12

#### **Registration Rates**

One week: \$2200 Multiple weeks: \$2150 each

**Deposit:** 50% deposit is required to hold your camper's spot. \$1100 for one week. \$1075 per week if your camper will be joining us for 2+ weeks. Deposit is non-refundable once camp acceptance is confirmed unless we can fill your spot from our waiting list.

#### \*If you would like to bring your own horse please contact Kris for more information

Tuition Balance: <u>Due June 1, 2023 for all sessions</u>. Tuition is non-refundable unless we are able to fill your spot from our waiting list **Payment**: Checks payable to Touchstone Farm, or pay via credit card (A 4% processing fee will be added to credit card payments.).